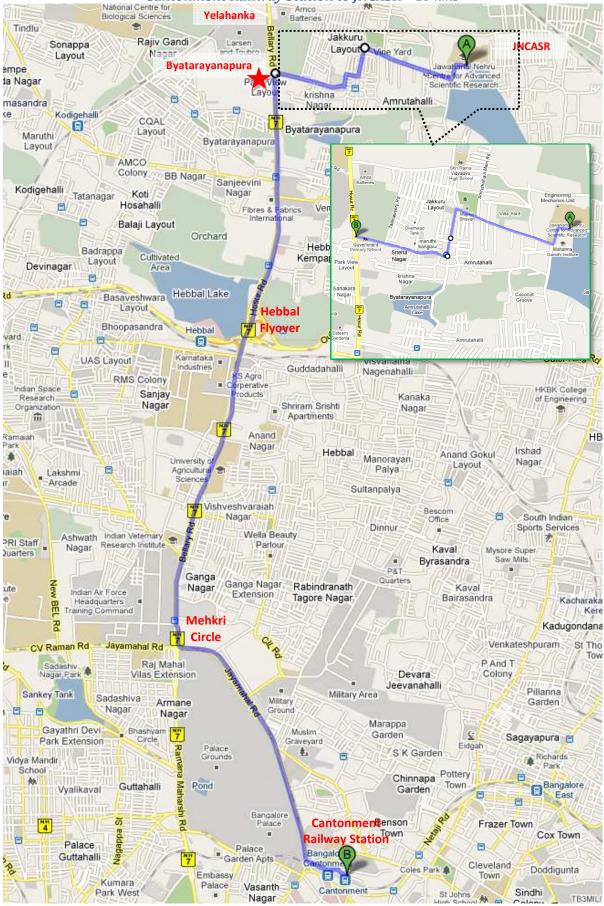

### **TRAVEL INFORMATION**

Cantonment Railway Station to JNCASR - 15 kms

### Auto-Bus-Auto

- 1. Take an auto rickshaw to "Mehkri Circle" (approx. *Rs. 30*).
- 2. Take a bus from "Mehkri Circle" and get down at "Byatarayanapura" (Bus no. No.284, 285, 286, 287 series or any bus that goes to "Yelahanka". Note: Bus no. 286D, 286E, 286F come directly to JNCASR)
- 3. Auto rickshaw from "Byatarayanapura" to JNCASR (approx. Rs. 25) (ask for JNCASR).

#### TRAVEL INFORMATION Cantonment Railway Station to JNCASR – 15 kms