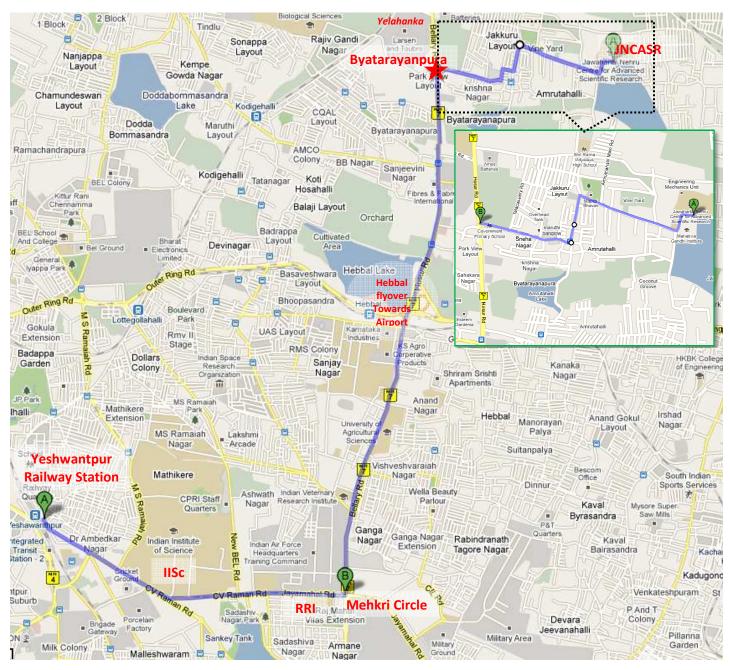

## TRAVEL INFORMATION Yeshwanthpur Railway Station to JNCASR – 12 kms

## <u>Auto-Bus-Auto</u>

- 1. Take an auto rickshaw to "Mehkri Circle" (approx. Rs. 20).
- Take a bus from "Mehkri Circle" and get down at "Byatarayanapura" (Bus no. No.284, 285, 286, 287 series or any bus that goes to "Yelahanka". Note: Bus no. 286D, 286E, 286F come directly to JNCASR)
- 3. Auto rickshaw from "Byatarayanapura" to JNCASR (approx. Rs. 25) (ask for JNCASR).